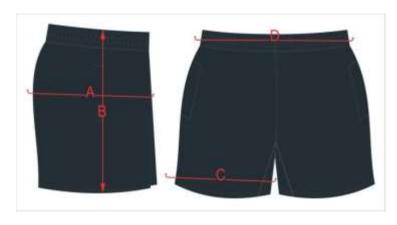

## **MSG UNIFORM:** Futsal – Ladies Shorts

**Note:** Take a garment that you own that you are comfortable with the fit of and measure the dimensions of it when it is laid out flat.

|   | SIZE          | 24 | 26 | 28 | 30   | 32 | 34 |
|---|---------------|----|----|----|------|----|----|
| Α | HIP           | 49 | 52 | 54 | 56.5 | 59 | 62 |
| В | SHORTS LENGTH | 36 | 37 | 38 | 39   | 40 | 41 |
| С | TROUSER LEGS  | 56 | 59 | 62 | 64.5 | 67 | 70 |
| D | WAIST         | 56 | 60 | 64 | 68   | 72 | 76 |

|   | SIZE          | 36   | 38   | 40   | 42   | 44   |
|---|---------------|------|------|------|------|------|
| Α | HIP           | 64   | 67   | 69.5 | 72   | 74.5 |
| В | SHORTS LENGTH | 42   | 43   | 44   | 45   | 46   |
| С | TROUSER LEGS  | 72.5 | 75.5 | 78   | 80.5 | 83   |
| D | WAIST         | 80   | 84   | 88   | 92   | 96   |