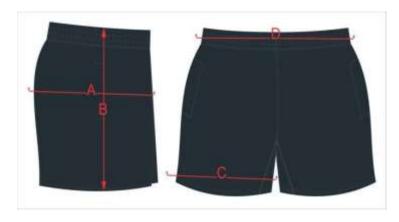

## **MSG UNIFORM: Ladies Basketball Shorts**

**Note:** Take a garment that you own that you are comfortable with the fit of and measure the dimensions of it when it is laid out flat.

|   | SIZE          | 20 | 22  | 24 | 26 | 28 | 30   |
|---|---------------|----|-----|----|----|----|------|
| Α | HIP           | 52 | 52  | 56 | 60 | 64 | 68   |
| В | SHORTS LENGTH | 34 | 35  | 36 | 37 | 38 | 39   |
| С | TROUSER LEGS  | 51 | 535 | 56 | 59 | 62 | 64.5 |
| D | WAIST         | 44 | 47  | 49 | 52 | 54 | 56.5 |

|   | SIZE          | 32 | 34 | 36   | 38   | 40   | 42   |
|---|---------------|----|----|------|------|------|------|
| Α | HIP           | 72 | 76 | 80   | 84   | 88   | 92   |
| В | SHORTS LENGTH | 40 | 41 | 42   | 43   | 44   | 45   |
| С | TROUSER LEGS  | 67 | 70 | 72.5 | 75.5 | 78   | 80.5 |
| D | WAIST         | 59 | 62 | 64   | 67   | 69.5 | 72   |