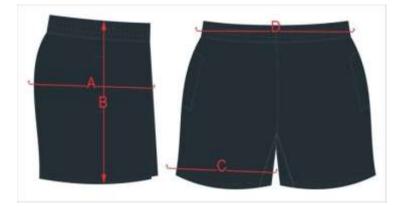

## **MSG UNIFORM: Ladies Basketball Shorts**

**Note:** Take a garment that you own that you are comfortable with the fit of and measure the dimensions of it when it is laid out flat.

|   | SIZE          | 20 | 22  | 24 | 26 | 28   | 30   |
|---|---------------|----|-----|----|----|------|------|
| Α | HIP           | 44 | 47  | 49 | 52 | 54   | 56.5 |
| В | SHORTS LENGTH | 34 | 35  | 36 | 37 | 38   | 39   |
| С | TROUSER LEGS  | 51 | 535 | 56 | 59 | 62   | 64.5 |
| D | WAIST         | 52 | 52  | 56 | 60 | 64   | 68   |
|   |               |    |     |    |    | -    |      |
|   | SIZE          | 32 | 34  | 36 | 38 | 40   | 42   |
| Α | HIP           | 59 | 62  | 64 | 67 | 69.5 | 72   |
| В | SHORTS LENGTH | 40 | 41  | 42 | 43 | 44   | 45   |
|   |               |    |     |    |    |      |      |

67

72

70

76

72.5

80

75.5

84

78

88

80.5

92

**TROUSER LEGS** 

WAIST

С

D