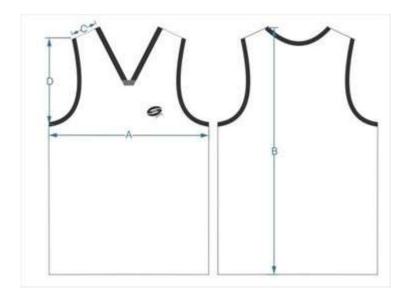

## **MSG UNIFORM: Ladies Basketball Singlet**

**Note:** Take a garment that you own that you are comfortable with the fit of and measure the dimensions of it when it is laid out flat.

½ Chest Measurement: Taken from armpit to armpit.

**Length Measurement:** Taken from the highest shoulder point to the bottom.

|   | SIZE                     | W-6  | W-8  | W- 10 | W-12 |
|---|--------------------------|------|------|-------|------|
| Α | HALF CHEST CIRCUMFERENCE | 43.5 | 45.5 | 47.5  | 49.5 |
| В | CLOTHES LENGTH           | 66   | 67   | 68    | 70   |
| С | SHOULDER WIDTH           | 6.5  | 7    | 7     | 7    |
| D | SLEEVE DIAMETER          | 19.5 | 19.5 | 19.5  | 19.5 |