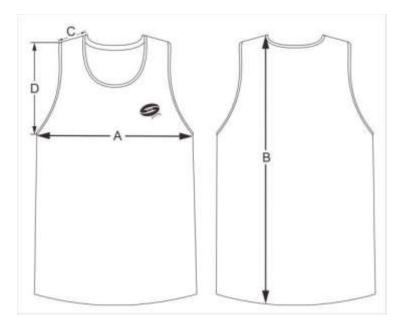

## **MSG UNIFORM: Ladies Touch Singlet**

**Note:** Take a garment that you own that you are comfortable with the fit of and measure the dimensions of it when it is laid out flat.

½ Chest Measurement: Taken from armpit to armpit.

**Length Measurement:** Taken from the highest shoulder point to the bottom.

|   | SIZE                     | 4    | 6    | 8    | 10   | 12   | 14   |
|---|--------------------------|------|------|------|------|------|------|
| Α | HALF CHEST CIRCUMFERENCE | 39   | 40.5 | 43   | 45.5 | 47.5 | 49.5 |
| В | CLOTHES LENGTH           | 58.5 | 61   | 63.5 | 66   | 68.5 | 71   |
| С | SHOULDER WIDTH           | 4.5  | 4.5  | 5    | 5.5  | 6    | 7    |
| D | SLEEVE DIAMETER          | 18.5 | 19.5 | 20.5 | 22   | 22.5 | 23.5 |

|   | SIZE                     | 16   | 18   | 20   | 22 | 24   |
|---|--------------------------|------|------|------|----|------|
| Α | HALF CHEST CIRCUMFERENCE | 52.5 | 56   | 59   | 63 | 68.5 |
| В | CLOTHES LENGTH           | 72.5 | 74.5 | 75.5 | 77 | 78   |
| С | SHOULDER WIDTH           | 7    | 7.5  | 7.5  | 8  | 8.5  |
| D | SLEEVE DIAMETER          | 24.5 | 26   | 26.5 | 27 | 27   |