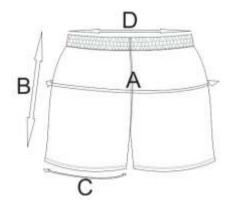

## MSG UNIFORM: Men's Basketball Shorts

**Note:** Take a garment that you own that you are comfortable with the fit of and measure the dimensions of it when it is laid out flat.

|   | SIZE          | 20   | 22   | 24   | 26   | 28    | 30   |
|---|---------------|------|------|------|------|-------|------|
| Α | HIP           | 83   | 87.6 | 92   | 96.5 | 101.6 | 106  |
| В | SHORTS LENGTH | 44.5 | 46.5 | 49   | 51   | 53    | 55   |
| С | TROUSER LEGS  | 54   | 56   | 58.5 | 61   | 63    | 65.5 |
| D | WAIST         | 42   | 46   | 50   | 54   | 58    | 62   |

|   | SIZE          | 32    | 34    | 36   | 38  |
|---|---------------|-------|-------|------|-----|
| Α | HIP           | 110.5 | 116.5 | 118  | 123 |
| В | SHORTS LENGTH | 57    | 59    | 60.5 | 62  |
| С | TROUSER LEGS  | 68    | 70    | 72   | 74  |
| D | WAIST         | 66    | 70    | 74   | 78  |