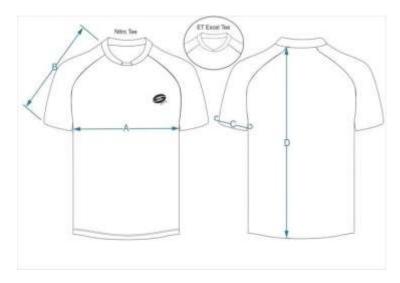

## MSG UNIFORM: Nitro Tee Ladies Volleyball

**Note:** Take a garment that you own that you are comfortable with the fit of and measure the dimensions of it when it is laid out flat.

1/2 Chest Measurement: Taken from armpit to armpit.

|   | SIZE                     | 4    | 6    | 8    | 10 | 12   | 14   |
|---|--------------------------|------|------|------|----|------|------|
| Α | HALF CHEST CIRCUMFERENCE | 41.5 | 43.5 | 45.5 | 48 | 52   | 54   |
| В | SLEEVE LENGTH            | 22.5 | 25   | 25.5 | 27 | 29.5 | 30   |
| С | CUFF                     | 27   | 28   | 29   | 30 | 31   | 32   |
| D | CLOTHES LENGTH           | 55.5 | 57.5 | 59.5 | 61 | 63   | 65.5 |

|   | SIZE                     | 16   | 18   | 20   | 22   | 24   |
|---|--------------------------|------|------|------|------|------|
| Α | HALF CHEST CIRCUMFERENCE | 55   | 58.5 | 61.5 | 65.5 | 71   |
| В | SLEEVE LENGTH            | 33   | 33.5 | 35   | 38.5 | 42   |
| С | CUFF                     | 33   | 34   | 36   | 38   | 42   |
| D | CLOTHES LENGTH           | 68.5 | 69.5 | 70.5 | 72   | 73.5 |