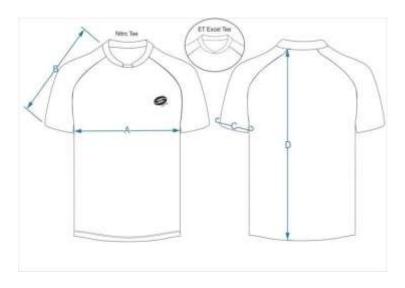

## MSG UNIFORM: Nitro Tee Men's Touch

**Note:** Take a garment that you own that you are comfortable with the fit of and measure the dimensions of it when it is laid out flat.

½ Chest Measurement: Taken from armpit to armpit.

|   | SIZE                     | XS   | S    | М    | L    | XL   | 2XL  |
|---|--------------------------|------|------|------|------|------|------|
| Α | HALF CHEST CIRCUMFERENCE | 50.5 | 53   | 55.5 | 58   | 60.5 | 63   |
| В | SLEEVE LENGTH            | 35   | 35.5 | 36.5 | 37.5 | 38   | 39   |
| С | CUFF                     | 33   | 35   | 37   | 39   | 40.5 | 42.5 |
| D | CLOTHES LENGTH           | 70.5 | 72   | 74   | 75.5 | 77   | 78   |

|   | SIZE                     | 3XL  | 4XL  | 5XL  | 6XL  |
|---|--------------------------|------|------|------|------|
| Α | HALF CHEST CIRCUMFERENCE | 65.5 | 67.5 | 69.5 | 72   |
| В | SLEEVE LENGTH            | 40   | 40.5 | 41.5 | 42.5 |
| С | CUFF                     | 44.5 | 46   | 48   | 48.5 |
| D | CLOTHES LENGTH           | 79.5 | 80.5 | 82.5 | 83.5 |