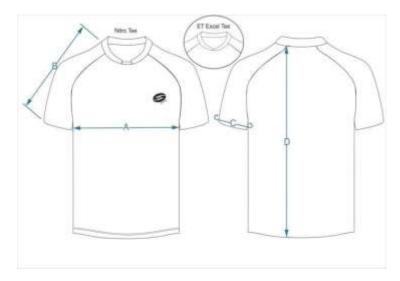

## MSG UNIFORM: Nitro Tee Men's Volleyball

**Note:** Take a garment that you own that you are comfortable with the fit of and measure the dimensions of it when it is laid out flat.

1/2 Chest Measurement: Taken from armpit to armpit.

|   | SIZE                     | XS   | S    | М    | L    | XL   | 2XL  |
|---|--------------------------|------|------|------|------|------|------|
| А | HALF CHEST CIRCUMFERENCE | 50.5 | 53   | 55.5 | 58   | 60.5 | 63   |
| В | SLEEVE LENGTH            | 35   | 35.5 | 36.5 | 37.5 | 38   | 39   |
| С | CUFF                     | 33   | 35   | 37   | 39   | 40.5 | 42.5 |
| D | CLOTHES LENGTH           | 70.5 | 72   | 74   | 75.5 | 77   | 78   |

|   | SIZE                     | 3XL  | 4XL  | 5XL  | 6XL  |
|---|--------------------------|------|------|------|------|
| Α | HALF CHEST CIRCUMFERENCE | 65.5 | 67.5 | 69.5 | 72   |
| В | SLEEVE LENGTH            | 40   | 40.5 | 41.5 | 42.5 |
| С | CUFF                     | 44.5 | 46   | 48   | 48.5 |
| D | CLOTHES LENGTH           | 79.5 | 80.5 | 82.5 | 83.5 |