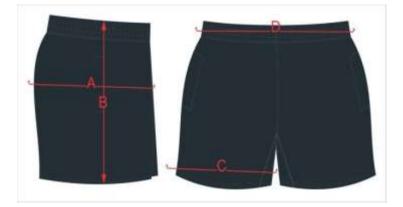

## **MSG UNIFORM: Touch – Men's Shorts**

**Note:** Take a garment that you own that you are comfortable with the fit of and measure the dimensions of it when it is laid out flat.

|   | SIZE          | 24 | 26 | 28 | 30   | 32 | 34 |
|---|---------------|----|----|----|------|----|----|
| Α | HIP           | 49 | 52 | 54 | 56.5 | 59 | 62 |
| В | SHORTS LENGTH | 36 | 37 | 38 | 39   | 40 | 41 |
| С | TROUSER LEGS  | 56 | 59 | 62 | 64.5 | 67 | 70 |
| D | WAIST         | 56 | 60 | 64 | 68   | 72 | 76 |

|   | SIZE          | 36   | 38   | 40   | 42   | 44   |
|---|---------------|------|------|------|------|------|
| А | HIP           | 64   | 67   | 69.5 | 72   | 74.5 |
| В | SHORTS LENGTH | 42   | 43   | 44   | 45   | 46   |
| С | TROUSER LEGS  | 72.5 | 75.5 | 78   | 80.5 | 83   |
| D | WAIST         | 80   | 84   | 88   | 92   | 96   |