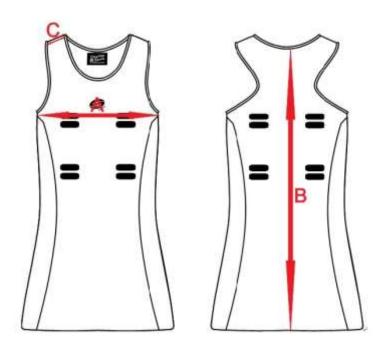

## **MSG UNIFORM: Netball Dress - Ladies**

**Note:** Take a garment that you own that you are comfortable with the fit of and measure the dimensions of it when it is laid out flat.

½ Chest Measurement: Taken from armpit to armpit.

**Length Measurement:** Taken from the high point on the back along the centre line, to the hem at the bottom of garment.

|   | SIZE                     | W6   | W8   | W10  | W12 | W14  | W16  |
|---|--------------------------|------|------|------|-----|------|------|
| Α | HALF CHEST CIRCUMFERENCE | 40.5 | 41.5 | 41.5 | 44  | 45.5 | 47   |
| В | CENTER BACK LENGTH       | 80   | 80   | 80.5 | 81  | 81.5 | 81.5 |
| С | SHOULDER WIDTH           | 8    | 8    | 8    | 8   | 8    | 8    |
|   |                          |      |      |      |     |      |      |

|   | SIZE                     | W18 | W20  | W22  | W24 | W26  |
|---|--------------------------|-----|------|------|-----|------|
| Α | HALF CHEST CIRCUMFERENCE | 51  | 54.5 | 56   | 58  | 60   |
| В | CENTER BACK LENGTH       | 82  | 82.5 | 82.5 | 83  | 83.5 |
| С | SHOULDER WIDTH           | 8   | 8    | 8    | 8.5 | 8.5  |