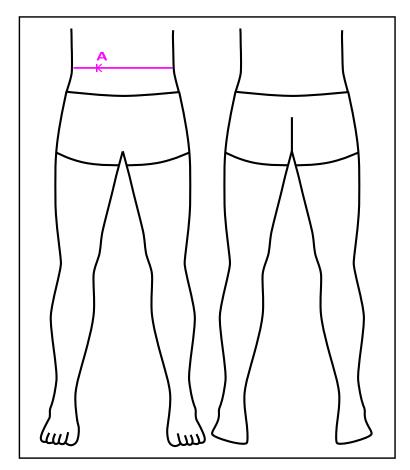

## **SPORTS UNIFORM: Shorts (Unisex)**

Note: To fit this garment you are measuring the body of the student.

|   | SIZE                          | 4  | 6  | 8  | 10 | 12 | 14 | 16 | XS |
|---|-------------------------------|----|----|----|----|----|----|----|----|
| Α | TO FIT WAIST<br>CIRCUMFERENCE | 58 | 60 | 63 | 65 | 68 | 71 | 74 | 76 |

|   | SIZE          | S  | М  | L  | XL | 2XL | 3XL | 4XL |
|---|---------------|----|----|----|----|-----|-----|-----|
| Α | TO FIT WAIST  | 81 | 86 | 91 | 96 | 101 | 106 | 111 |
|   | CIRCUMFERENCE |    |    |    |    |     |     |     |

Staff Tip: Please use the waist measurement which is the narrowest part of the torso to choose size even though the shorts are worn lower.

Mansfield State High School www.mansfieldhighuniformshop.com.au